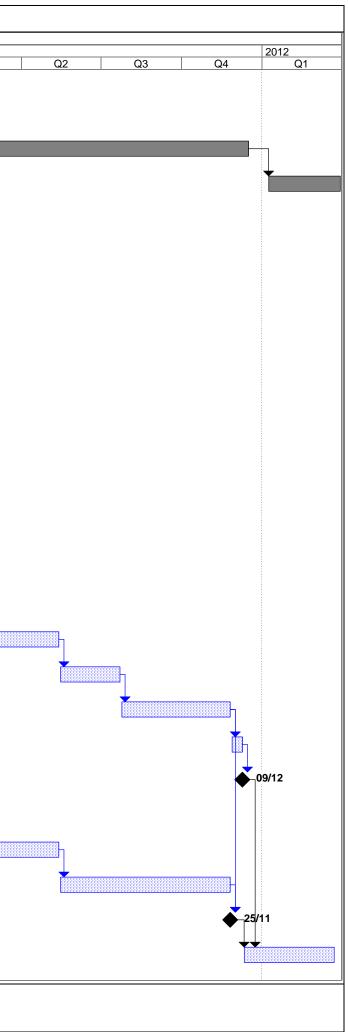

|    |               |              |                                         |          | SHIRE REGULAT |              |                                                                                                              |                                                                                                                                                                                                                                                                                                                                                                                                                                                                                 |
|----|---------------|--------------|-----------------------------------------|----------|---------------|--------------|--------------------------------------------------------------------------------------------------------------|---------------------------------------------------------------------------------------------------------------------------------------------------------------------------------------------------------------------------------------------------------------------------------------------------------------------------------------------------------------------------------------------------------------------------------------------------------------------------------|
| ID | %<br>Complete | Stream       | Task Name                               | Duration | Start         | Finish       | 2010<br>Q1 Q2                                                                                                | 2011<br>Q3 Q4                                                                                                                                                                                                                                                                                                                                                                                                                                                                   |
| 1  | 100%          |              | STAGE 1                                 | 95 days  | Mon 01/03/10  | Fri 09/07/10 |                                                                                                              |                                                                                                                                                                                                                                                                                                                                                                                                                                                                                 |
| 2  | 50%           |              | STAGE 2                                 | 115 days | Mon 12/07/10  | Fri 17/12/10 |                                                                                                              |                                                                                                                                                                                                                                                                                                                                                                                                                                                                                 |
| 3  | 0%            |              | STAGE 3                                 | 245 days | Mon 10/01/11  | Fri 16/12/11 |                                                                                                              |                                                                                                                                                                                                                                                                                                                                                                                                                                                                                 |
| 4  | 0%            |              | STAGE 4                                 | 60 days  | Mon 09/01/12  | Fri 30/03/12 |                                                                                                              |                                                                                                                                                                                                                                                                                                                                                                                                                                                                                 |
| 5  |               |              |                                         |          |               |              |                                                                                                              |                                                                                                                                                                                                                                                                                                                                                                                                                                                                                 |
| 6  | 100%          | Governance   | Legal agreement made                    | 67 days  | Mon 01/03/10  | Tue 01/06/10 |                                                                                                              |                                                                                                                                                                                                                                                                                                                                                                                                                                                                                 |
| 7  | 100%          | Governance   | Joint committee constituted             | 67 days  | Mon 01/03/10  | Tue 01/06/10 |                                                                                                              |                                                                                                                                                                                                                                                                                                                                                                                                                                                                                 |
| 8  | 100%          | People       | Staff TUPE complete                     | 67 days  | Mon 01/03/10  | Tue 01/06/10 | Standarden sind standarden standarden sind standarden sind standarden sind sind sind sind sind sind sind sin |                                                                                                                                                                                                                                                                                                                                                                                                                                                                                 |
| 9  | 100%          | People       | Head of Service appointment             | 35 days  | Mon 01/03/10  | Fri 16/04/10 |                                                                                                              |                                                                                                                                                                                                                                                                                                                                                                                                                                                                                 |
| 0  | 75%           | People       | Formal staff consultation               | 22 days  | Wed 18/08/10  | Thu 16/09/10 |                                                                                                              |                                                                                                                                                                                                                                                                                                                                                                                                                                                                                 |
| 11 | 0%            | People       | Final version of structure communicated | 0 days   | Thu 30/09/10  | Thu 30/09/10 |                                                                                                              | 30/09                                                                                                                                                                                                                                                                                                                                                                                                                                                                           |
| 12 | 0%            | People       | Mapping process                         | 10 days  | Fri 17/09/10  | Thu 30/09/10 |                                                                                                              | i in internet in the second s |
| 3  | 0%            | People       | Recruitment of posts Group B & C        | 20 days  | Mon 04/10/10  | Fri 29/10/10 |                                                                                                              |                                                                                                                                                                                                                                                                                                                                                                                                                                                                                 |
| 14 | 0%            | People       | Recruitment of posts Group D - G        | 20 days  | Mon 01/11/10  | Fri 26/11/10 |                                                                                                              |                                                                                                                                                                                                                                                                                                                                                                                                                                                                                 |
| 15 | 0%            | People       | Appeals                                 | 43 days  | Fri 01/10/10  | Tue 30/11/10 |                                                                                                              |                                                                                                                                                                                                                                                                                                                                                                                                                                                                                 |
| 6  | 0%            | People       | Implement new structure                 | 15 days  | Mon 10/01/11  | Fri 28/01/11 |                                                                                                              |                                                                                                                                                                                                                                                                                                                                                                                                                                                                                 |
| 7  | 0%            | ICT&T        | Lean re-design of business processes    | 125 days | Mon 01/11/10  | Fri 13/05/11 |                                                                                                              |                                                                                                                                                                                                                                                                                                                                                                                                                                                                                 |
| 8  | 0%            | ICT&T        | Procurement of single MIS               | 50 days  | Mon 16/05/11  | Fri 22/07/11 |                                                                                                              |                                                                                                                                                                                                                                                                                                                                                                                                                                                                                 |
| 9  | 0%            | ICT&T        | Data transferred and systems tested     | 90 days  | Mon 25/07/11  | Fri 25/11/11 |                                                                                                              |                                                                                                                                                                                                                                                                                                                                                                                                                                                                                 |
| 20 | 0%            | ICT&T        | Staff trained                           | 10 days  | Mon 28/11/11  | Fri 09/12/11 |                                                                                                              |                                                                                                                                                                                                                                                                                                                                                                                                                                                                                 |
| 21 | 0%            | ICT&T        | Migration to single MIS                 | 0 days   | Fri 09/12/11  | Fri 09/12/11 |                                                                                                              |                                                                                                                                                                                                                                                                                                                                                                                                                                                                                 |
| 22 | 0%            | Property     | Phase 1 accommodation changes           | 45 days  | Mon 29/11/10  | Fri 18/02/11 |                                                                                                              |                                                                                                                                                                                                                                                                                                                                                                                                                                                                                 |
| 3  | 0%            | Hub          | Hub integration planned                 | 125 days | Mon 01/11/10  | Fri 13/05/11 |                                                                                                              |                                                                                                                                                                                                                                                                                                                                                                                                                                                                                 |
| 24 | 0%            | Hub          | Hub integration being made ready        | 140 days | Mon 16/05/11  | Fri 25/11/11 |                                                                                                              |                                                                                                                                                                                                                                                                                                                                                                                                                                                                                 |
| 25 | 0%            | Hub          | Contact services migrated to Hub        | 0 days   | Fri 25/11/11  | Fri 25/11/11 |                                                                                                              |                                                                                                                                                                                                                                                                                                                                                                                                                                                                                 |
| 26 | 0%            | Project Mngt | Project closure activity                | 60 days  | Mon 12/12/11  | Fri 23/03/12 |                                                                                                              |                                                                                                                                                                                                                                                                                                                                                                                                                                                                                 |